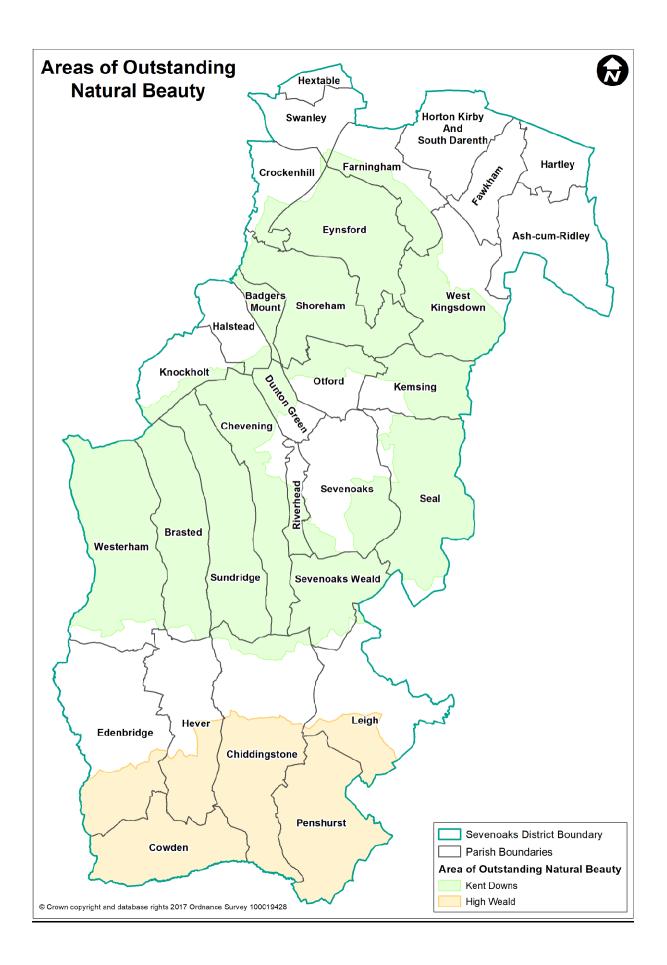

## Designated Rural Areas (DRA) under S157 Housing Act 1985

| Parishes wholly inside a DRA from 12/12/22 | Parish DRA status prior to 12/12/22           |
|--------------------------------------------|-----------------------------------------------|
| Badgers Mount                              | Partial coverage – locations within AONB only |
| Brasted                                    | Partial coverage – locations within AONB only |
| Chiddingstone                              | Partial coverage – locations within AONB only |
| Cowden                                     | Full coverage                                 |
| Crockenhill                                | Partial coverage – locations within AONB only |
| Eynsford                                   | Partial coverage – locations within AONB only |
| Farningham                                 | Partial coverage – locations within AONB only |
| Fawkham                                    | No coverage                                   |
| Halstead                                   | Partial coverage – locations within AONB only |
| Hever                                      | Partial coverage – locations within AONB only |
| Knockholt                                  | Partial coverage – locations within AONB only |
| Leigh                                      | Partial coverage – locations within AONB only |
| Penshurst                                  | Full coverage                                 |
| Seal                                       | Partial coverage – locations within AONB only |
| Sevenoaks Weald                            | Partial coverage – locations within AONB only |
| Shoreham                                   | Partial coverage – locations within AONB only |
| Sundridge with Ide Hill                    | Full coverage                                 |

## The DRA status of the following Parishes remains unchanged:

### Parishes wholly outside a DRA:

- Ash Cum Ridley
- Hartley
- Hextable
- Horton Kirby and South Darenth

# Parishes partly within a DRA (i.e. applying only to those areas located within an AONB):

- Chevening (except most of the developed area and some land south of the M26)
- Dunton Green (only the rural north)
- Edenbridge (only the rural south)
- Kemsing (only the rural north and east)
- Otford (only the northern half)
- Riverhead (only the rural south)
- Sevenoaks (only the rural south east and south west)
- Swanley (only a very small rural area near the M25)
- West Kingsdown (only the rural west and south)
- Westerham (except the extreme south)